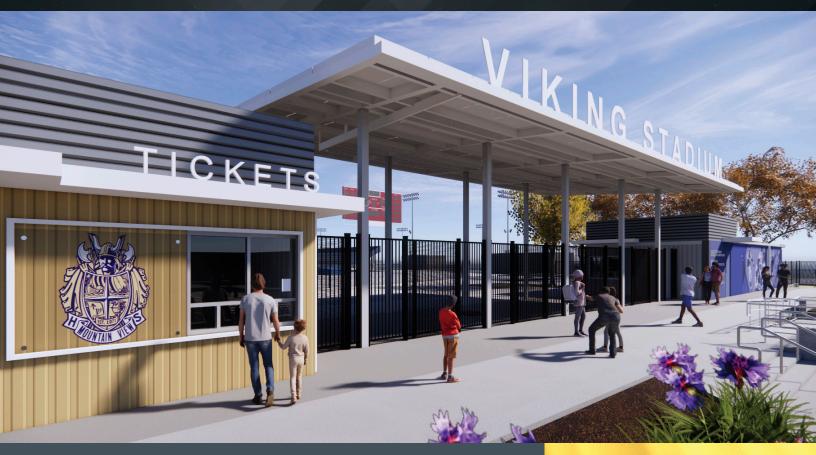

## **IN PROGRESS**

Đang Thực Hiện

**Groundbreaking:** January 2023 **Động Thổ:** *Tháng 1 năm 2023* 

Estimated Completion: January 2024 Dự Kiến Hoàn Thành: Tháng 1 năm 2024

Estimated Cost: \$17 million Chi Phí Ước Tính: \$17 triệu

#### MOUNTAIN VIEW HIGH SCHOOL

Athletic Field and Stadium

The project will include a high-performance rubberized track and field, bleachers, concession stands and restrooms, enhanced landscaping and a grand stadium entrance, providing students with an upgraded facility for physical education, athletic competition and events.

## TRƯỜNG TRUNG HỌC MOUNTAIN VIEW

Sân Vận Động và Sân Điền Kinh

Dự án sẽ bao gồm một đường chạy và sân thi đấu bằng cao su hiệu suất cao, khán đài, quầy bán đồ ăn uống và phòng vệ sinh, cải thiện cảnh quan và lối vào sân vận động lớn, mang đến cho học sinh cơ sở vật chất được nâng cấp dành cho hoạt động giáo dục thể chất, thi đấu và các sự kiện thể thao.

Funded by/Nguồn Tài Trợ: Measure HS, Developer Funds/Measure HS, Quỹ Nhà Phát Triển Led by/Đơn Vị Chủ Quản: HMC Architects