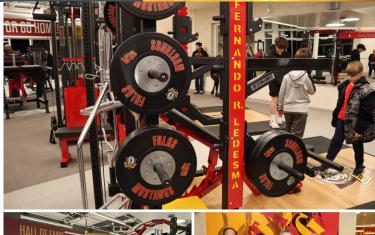

#### FERNANDO R. LEDESMA HIGH SCHOOL

Multi-Purpose Building and Gymnasium

Động Thổ: Diciembre de 2019

This new facility features an adaptable performance space with grandstand seating, basketball courts, a fitness room, an outdoor weightlifting area, a snack bar, concession and lobby areas, along with restrooms, classrooms and a learning garden designed to promote healthy living and student collaboration.

## TRƯỜNG TRUNG HỌC FERNANDO R. LEDESMA

Tòa Nhà Đa Năng và Phòng Tập Thể Dục

Cơ sở vật chất mới này có không gian trình diễn thích ứng với chỗ ngồi trên khán đài, sân bóng rổ, phòng tập thể dục, khu vực nâng tạ ngoài trời, quây bar bán đồ ăn nhẹ, khu vực bán đồ ăn uống và sảnh, cùng với phòng vệ sinh, lớp học và khu vườn học tập được thiết kế để thúc đẩy phong cách sống lành mạnh và sự hợp tác của học sinh.