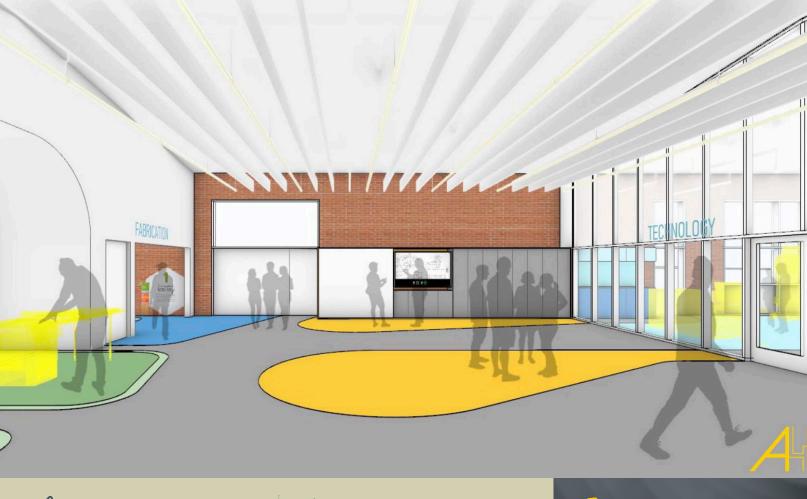

#### MOUNTAIN VIEW HIGH SCHOOL

Zoo Crew Classroom

The Zoo Crew engineering pathway inspires and challenges students to master rigorous career technical education coursework by designing and engineering products, habitats and structures that benefit wildlife. Classroom renovations feature the addition of computer labs, 3-D modeling and workshop areas, including a welding machine and paint booth to construct projects related to animal habitats.

## TRƯỜNG TRUNG HỌC MOUNTAIN VIEW

Lớp Học Zoo Crew

Lộ trình kỹ thuật Zoo Crew truyền cảm hứng và thách thức học sinh nắm vững các khóa đào tạo kỹ thuật nghề nghiệp nghiêm ngặt bằng cách thiết kế và chế tạo các sản phẩm, môi trường sống và cấu trúc có lợi cho động vật hoang dã. Các hoạt động cải tạo lớp học bao gồm việc bổ sung phòng máy tính, mô hình 3-D và các khu vực xưởng chế tạo, bao gồm máy hàn và buồng sơn để tạo các dự án liên quan đến môi trường sống của động vật.

Funded by/Nguồn Tài Trợ: Supplemental & Concentration Funds/State Matching/Ngân Sách Bổ Sung và Tập Trung/Khoản Đối Úng của Tiểu Bang Led by/Đơn Vị Chủ Quản: Architecture for Education, Inc.

Đã Hoàn Thành