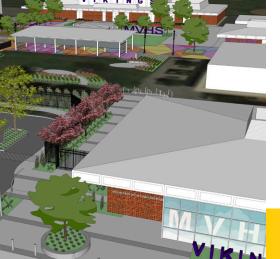

#### MOUNTAIN VIEW HIGH SCHOOL

The modernization includes quad and other exterior enhancement projects, science lab building modernizations, softball/baseball field improvements, girls' locker room upgrades and infrastructure improvements such as roofing, fire alarms and plumbing.

## TRƯỜNG TRUNG HỌC MOUNTAIN VIEW

Hoạt động hiện đại hóa bao gồm các dự án cải tiến sân trong bốn cạnh và nội thất bên ngoài khác, hiện đại hóa tòa nhà phòng thí nghiệm khoa học, cải thiện sân bóng mềm/ bóng chày, nâng cấp phòng thay đồ nữ và cải thiện cơ sở hạ tầng như mái nhà, hệ thống báo cháy và hệ thống ống nước.

Funded by/Nguồn Tài Trợ: Measure HS, State Matching, Deferred Maintenance/ Measure HS, Đối Ứng của Tiểu Bang, Quỹ Hoãn Bảo Tri Led by/Đơn Vị Chủ Quản: LPA Architects and/và Telacu Construction Managers

**Groundbreaking:** June 2023 **Động Thổ:** *Tháng 6 năm 2023* 

**Estimated Completion:** Spring 2025 **Dự Kiến Hoàn Thành:** Mùa Xuân năm 2025

**Estimated Cost:** \$30 million *Chi Phí Ước Tính:* \$30 *triệu* 