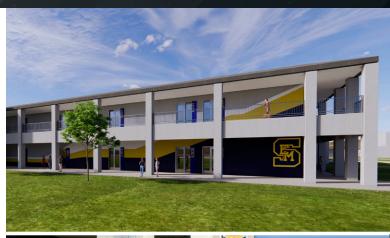

## **SOUTH EL MONTE HIGH SCHOOL**Ouad

Located at the heart of the South El Monte High School campus is a newly renovated quad, offering students a spacious learning environment to collaborate, relax and host school spirit activities. The improvements include a concrete stage, seat walls, walkways and pavers, trees and landscaping, electric and audio connections and outdoor furnishing including benches, tables and trash receptacles.

#### Sân Trong Bốn Cạnh

Nằm ở trung tâm của khuôn viên Trường Trung Học South El Monte là một sân trong bốn cạnh mới được cải tạo, mang đến cho học sinh một môi trường học tập rộng rãi để cộng tác, thư giãn và tổ chức các hoạt động tinh thần của trường học. Các cải tiến bao gồm sân khấu bê tông, tường ghế ngồi, lối đi và lát gạch, cây cối và cảnh quan, các ổ kết nối điện và âm thanh cũng như trang trí ngoài trời, gồm cả các ổ cắm ở ghế dài, bàn và thùng rác.

**Funded by/Nguồn Tài Trợ:** Measure HS, Deferred Maintenance Funds/ Measure HS, Quỹ Hoãn Bảo Trì **Led by/Đơn Vị Chủ Quản:** Cornerstone Studios, Inc and/và Rachlin Partners, Inc.

**Groundbreaking:** March 2022 **Động Thổ:** Tháng 3 năm 2022

Completed: August 2022 Đã Hoàn Thành: Tháng 8 năm 2022

Cost: \$1.2 million Chi Phí: \$1.2 triêu

Đã Hoàn Thành