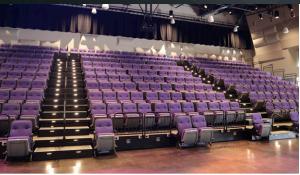

#### Cafetorium

The cafetorium features a series of high-tech renovations, including the addition of ample theater-quality retractable seating, a proscenium wall and lighting and sound systems, all designed to create a versatile space for performances, presentations and events.

## TRƯỜNG TRUNG HỌC MOUNTAIN VIEW Quây Cafe

Quầy cà phê có nhiều hoạt động cải tiến công nghệ cao, bao gồm việc bổ sung thêm ghế ngồi có thể gập vào chất lượng như tại rạp hát, tường tiền cảnh sân khấu cũng như hệ thống âm thanh và ánh sáng, tất cả đều được thiết kế để tạo ra một không gian linh hoạt cho các buổi trình diễn, thuyết trình và sự kiện.

Funded by/Nguồn Tài Trợ: Measure HS Led by/Đơn Vi Chủ Quản: LPA Architects

Completed: March 2023
Đã Hoàn Thành: Tháng 3 năm 2023

Cost: \$3.6 million *Chi Phí*: \$3.6 *triệu* 