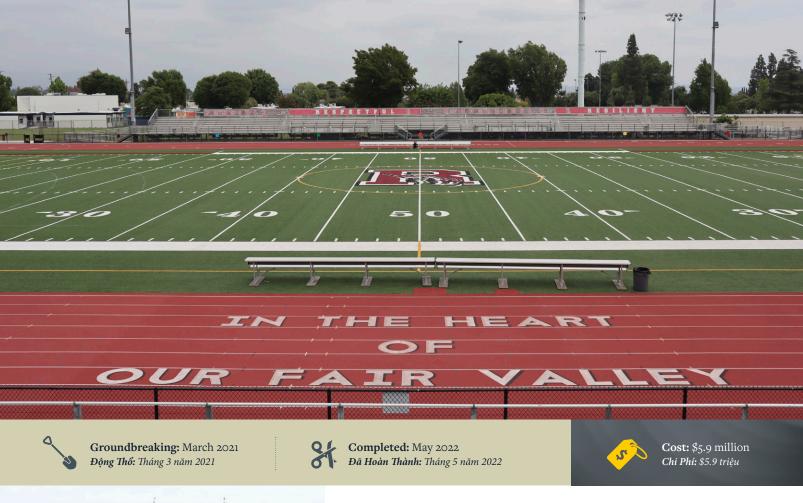

#### ROSEMEAD HIGH SCHOOL

Track and Field

Rosemead High School track and field improvements include a resurfaced track, athletic field and new concession stands to give students a modernized space to engage in physical education classes, athletic competitions and other District events.

## TRƯỜNG TRUNG HỌC ROSEMEAD

Đường Chạy và Sân Điển Kinh

Các cải tiến về đường chạy và sân điền kinh của Trường Trung Học Rosemead bao gồm một đường chạy có bề mặt mới, sân điền kinh và các quầy bán đồ ăn uống mới mang đến cho học sinh một không gian hiện đại để tham gia các lớp giáo dục thể chất, các cuộc thi thể thao và các sự kiện khác của Học Khu.

Funded by/Nguồn Tài Trợ: Measure D and Measure HS/Measure D và Measure HS Led by/Đơn Vị Chủ Quản: HMC Architects